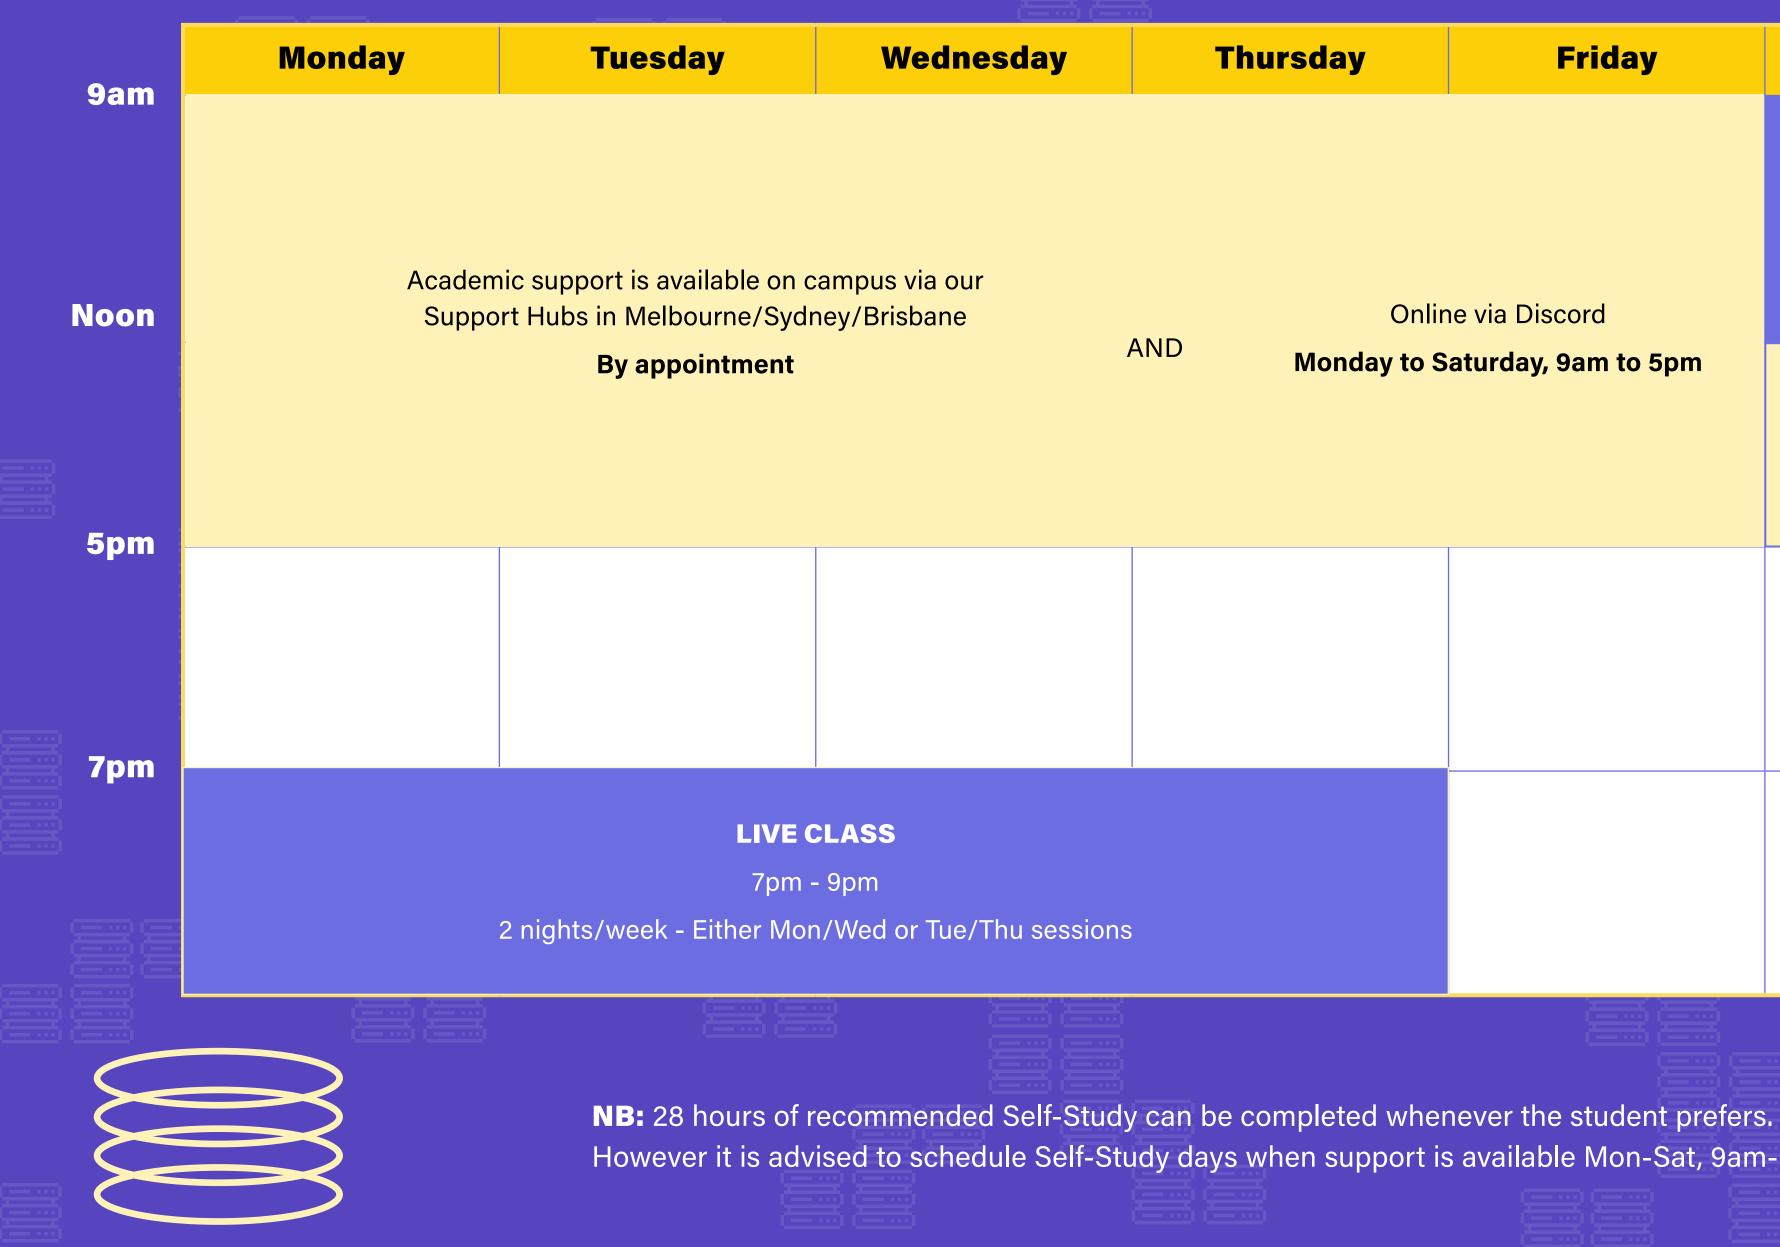

## Data Science Bootcamp **Weekly Timetable**

|    | Thursday                                             | Friday | Saturday                                                                             | Sunday |
|----|------------------------------------------------------|--------|--------------------------------------------------------------------------------------|--------|
| ٩D | Online via Discord<br>Monday to Saturday, 9am to 5pm |        | <b>LIVE CLASS</b><br>9am - 1.30pm<br>(30 mins break)                                 |        |
|    |                                                      |        | Academic support<br>is available online<br>via Discord<br><b>Saturday, 9am - 5pm</b> |        |
|    |                                                      |        |                                                                                      |        |
|    |                                                      |        |                                                                                      |        |

However it is advised to schedule Self-Study days when support is available Mon-Sat, 9am-5pm.