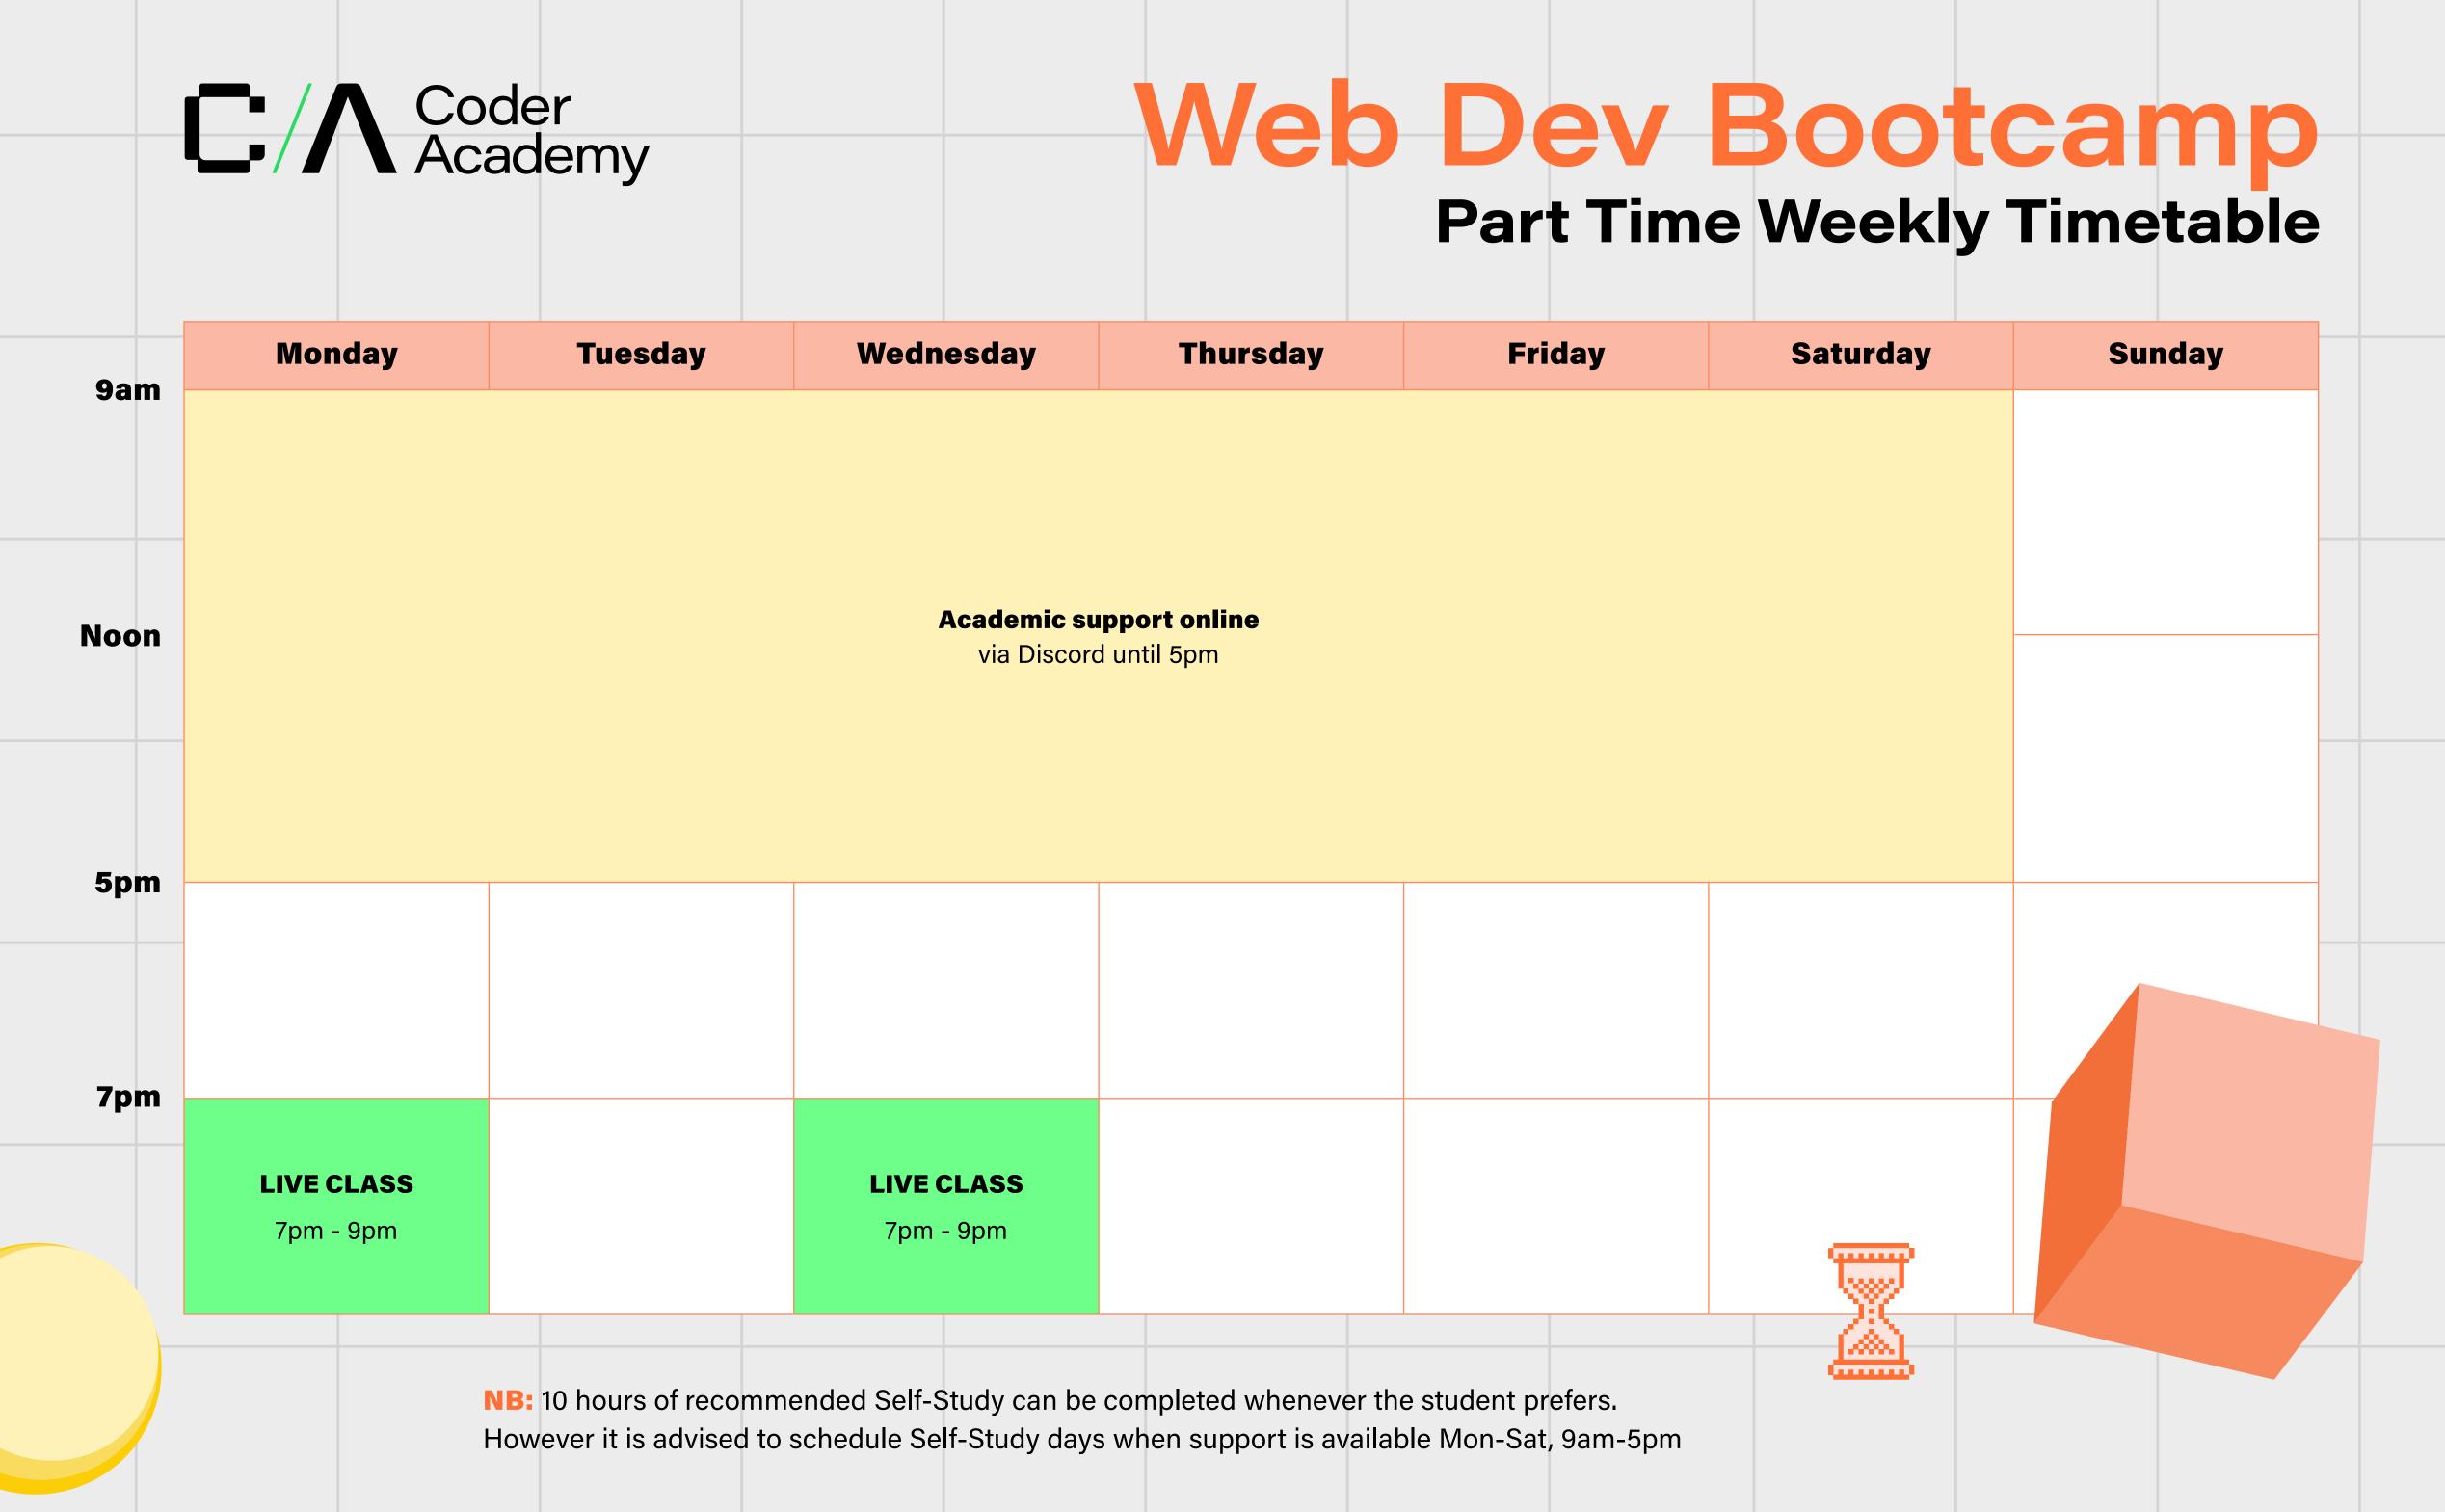

## Weekly Timetable

| Thursday                                                  | Friday                                                | Saturday                                                                             | Sunday |
|-----------------------------------------------------------|-------------------------------------------------------|--------------------------------------------------------------------------------------|--------|
| Online via Discord<br><b>Monday to Friday, 9am to 5pm</b> |                                                       | <b>LIVE CLASS</b><br>9am - 1.30pm<br>(30 mins break)                                 |        |
|                                                           |                                                       | Academic support<br>is available online<br>via Discord<br><b>Saturday, 9am - 5pm</b> |        |
|                                                           |                                                       |                                                                                      |        |
|                                                           |                                                       |                                                                                      |        |
|                                                           | never the student prefers<br>s available Mon-Sat, 9am |                                                                                      |        |