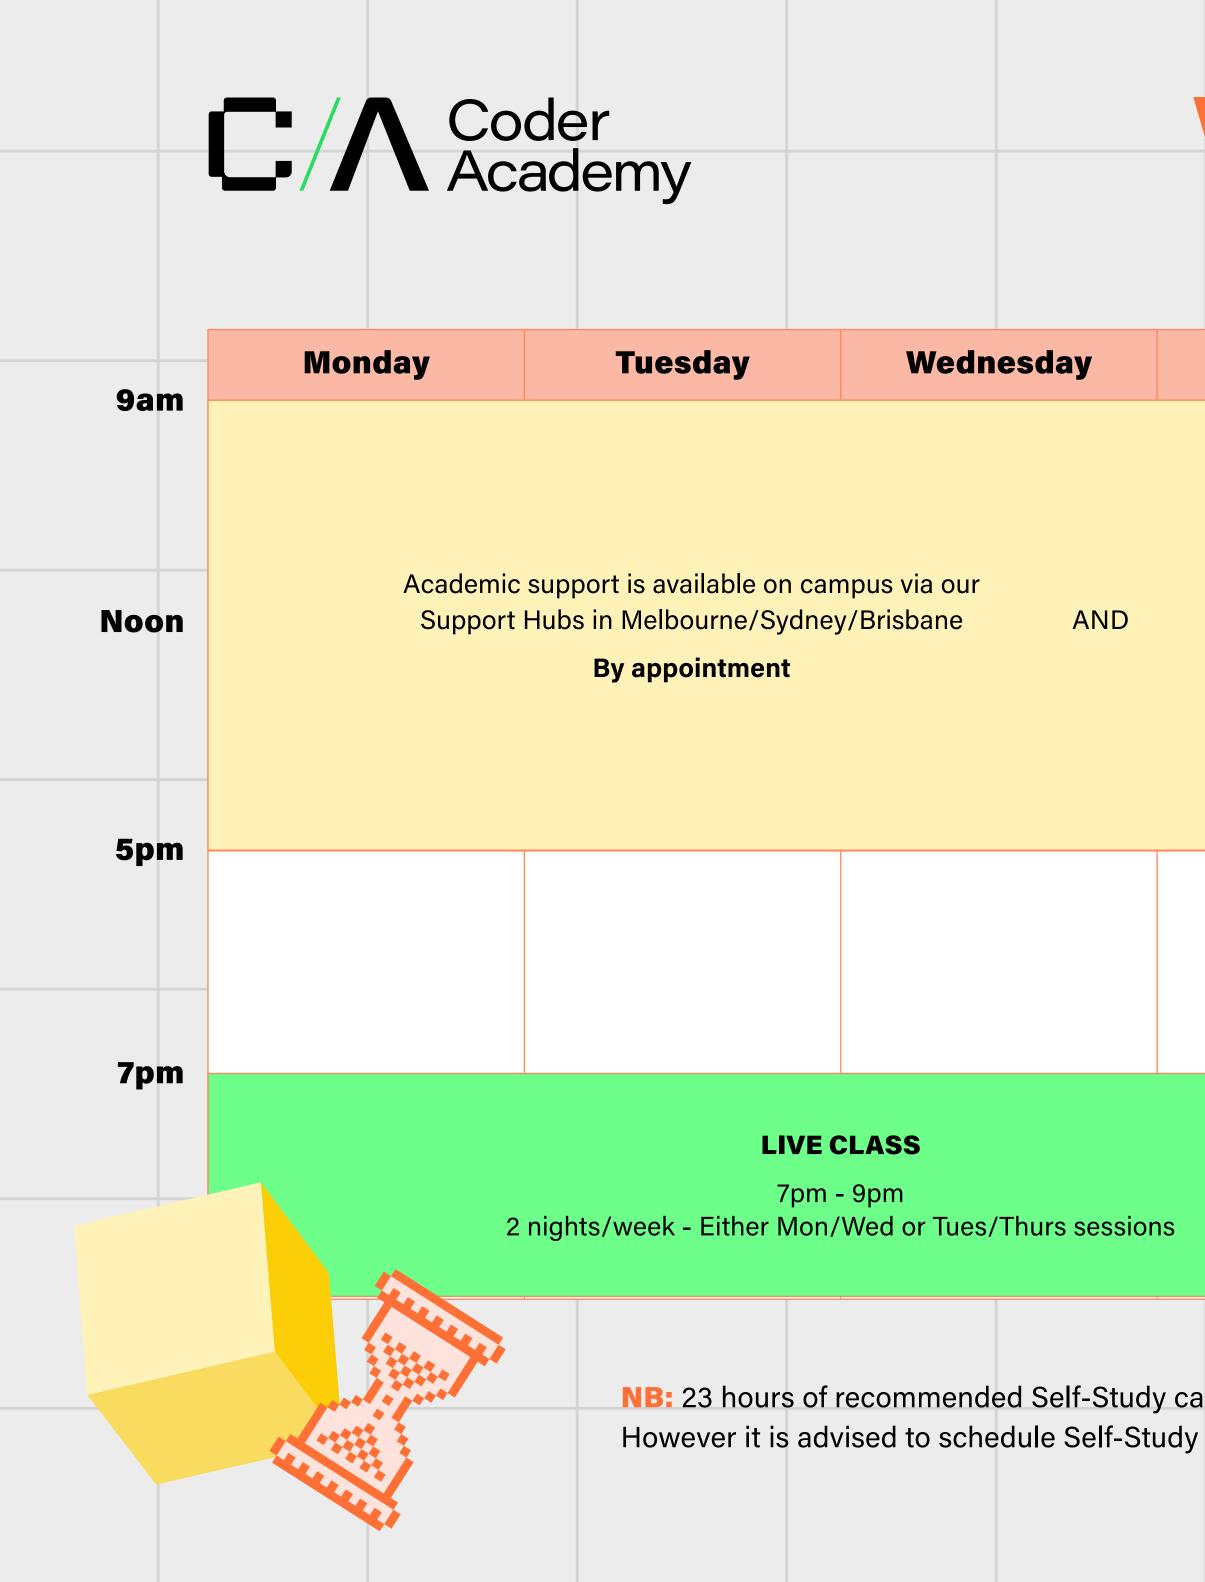

## Weekly Timetable

| Thursday                                                  | Friday                                                | Saturday                                                                             | Sunday |
|-----------------------------------------------------------|-------------------------------------------------------|--------------------------------------------------------------------------------------|--------|
| Online via Discord<br><b>Monday to Friday, 9am to 5pm</b> |                                                       | <b>LIVE CLASS</b><br>9am - 1.30pm<br>(30 mins break)                                 |        |
|                                                           |                                                       | Academic support<br>is available online<br>via Discord<br><b>Saturday, 9am - 5pm</b> |        |
|                                                           |                                                       |                                                                                      |        |
|                                                           |                                                       |                                                                                      |        |
|                                                           | never the student prefers<br>s available Mon-Sat, 9am |                                                                                      |        |